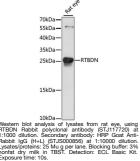

|
| Isotype                | IgG                                                                                                                                 |
| Storage<br>Instruction | Store at-20°C for up to 1 year from the date of receipt, and avoid repeat freeze-thaw cycles.                                       |

## **TARGET INFORMATION**

 Gene ID
 83546

 Gene Symbol
 RTBDN

 Uniprot ID
 RTBDN\_HUMAN

 Immunogen
 63-261

 Region
 Recombinant fusion protein containing a sequence corresponding to amino acids 63-261 of human RTBDN (NP\_113617.1).

 Immunogen
 SRPLQARSQQHHGLAADLGK GKLHLAGPCCPSEMDTTETS GPGNHPERCGVPSPECESFL EHLQRALRSRFRLRLLGVRQ

 AQPLCEELCQAWFANCEDDI TCGPTWLPLSEKRGCEPSCL TYGQTFADGTDLCRSALGHA LPVAAPGARHCFNISISAVP

 RPRPGRRGREAPSRRSRSPR TSILDAAGSGSGSGSGSGP



This product is suitable for in-vitro studies under the RESEARCH USE ONLY [RUO] licence. This product must not be used as for diagnostic or other medical purposes. St John's Laboratory Ltd, Knowledge Dock Business Centre, University Way, London, E16 2RD | Tel: 0208 223 3081