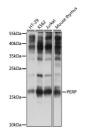

t specific Conjugation Unconjugated Purification Affinity purification

Dilution Range WB:1:200-1:2000 ELISA:Recommended starting concentration is 1 Mu g/mL. Please optimize the concentration based on your specific assay

requirements.

Formulation PBS with 0.01% Thimerosal, 50% Glycerol, pH 7.3.

Isotype IgG

Storage Instruction Store at -20°C for up to 1 year from the date of receipt, and avoid repeat freeze-thaw cycles.

## **TARGET INFORMATION**

Gene ID 64065

Gene Symbol PERP

Uniprot ID PERP\_HUMAN

Immunogen

Immunogen Region C-Term

Specificity A synthetic peptide corresponding to a sequence within amino acids 100 to the C-terminus of human PERP (NP\_071404.2).

Immunogen CGPQMLVFLRVIGGLLALAA VFQIISLVIYPVKYTQTFTL HANPAVTYIYNWAYGFGWAA TIILIGCAFFFCCLPNYEDD

Sequence LLGNAKPRYFYTSA