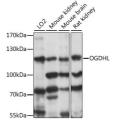

## **GENERAL INFORMATION**

Product Type Primary antibodies

Short Description

Applications WB/IHC-P/ELISA

Host/Source Rabbit

Reactivity Human/Mouse/Rat

## **PRODUCT PROPERTIES**

Clonality Polyclonal

Clone ID

Concentration Lot specific Conjugation Unconjugated Purification Affinity purification

Dilution Range WB:1:200-1:2000 IHC-P:1:50-1:200

ELISA:Recommended starting concentration is 1 Mu g/mL. Please optimize the concentration based on your specific assay