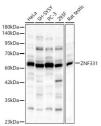

## Anti-ZNF331 antibody (50-130) (STJ117665)

## **GENERAL INFORMATION**

Product Type Primary antibodies

**Short Description** 

Applications WB/ELISA Host/Source Rabbit

Reactivity Human/Mouse/Rat

## **PRODUCT PROPERTIES**

Clonality Polyclonal

Clone ID

Concentration Lot specific Conjugation Unconjugated Purification Affinity purification Dilution Range WB:1:200-1:2000

ELISA:Recommended starting concentration is 1 Mu g/mL. Please optimize the concentration based on your specific assay