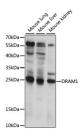

## Anti-DRAM1 antibody (100-200) (STJ117663)

## **GENERAL INFORMATION**

Product Type Primary antibodies

**Short Description** 

Applications WB/ELISA Host/Source Rabbit Reactivity Mouse

## **PRODUCT PROPERTIES**

Clonality Polyclonal Clone ID

Concentration Lot specific Conjugation Unconjugated Purification Affinity purification Dilution Range WB:1:200-1:2000

ELISA:Recommended starting concentration is 1 Mu g/mL. Please optimize the concentration based on your specific assay