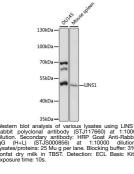

## **PRODUCT PROPERTIES**

| Clonality<br>Clone ID  | Polyclonal                                                                                                                          |
|------------------------|-------------------------------------------------------------------------------------------------------------------------------------|
| Concentration          | Lot specific                                                                                                                        |
| Conjugation            | Unconjugated                                                                                                                        |
| Purification           | Affinity purification                                                                                                               |
| Dilution               | WB:1:200-1:2000                                                                                                                     |
| Range                  | ELISA:Recommended starting concentration is 1 Mu g/mL. Please optimize the concentration based on your specific assay requirements. |
| Formulation            | PBS with 0.01% Thimerosal, 50% Glycerol, pH 7.3.                                                                                    |
| Isotype                | IgG                                                                                                                                 |
| Storage<br>Instruction | Store at-20°C for up to 1 year from the date of receipt, and avoid repeat freeze-thaw cycles.                                       |