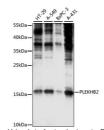

## Anti-PLEKHB2 antibody (1-222) (STJ117657)

## **TARGET INFORMATION**

Gene ID 55041 Gene Symbol PLEKHB2 Uniprot ID PKHB2\_HUMAN Immunogen

Immunogen 1-222

Specificity Recombinant fusion protein containing a sequence corresponding to amino acids 1-222 of human PLEKHB2 (NP\_001094093.1). Immunogen MAFVKSGWLLRQSTILKRWK KNWFDLWSDGHLIYYDDQTR QNIEDKVHMPMDCINIRTGQ ECRDTQPPDGKSKDCMLQIV Sequence CRDGKTISLCAESTDDCLAW KFTLQDSRTNTAYVGSAVMT DETSVVSSPPPYTAYAAPAP EQAYGYGPYGGAYPPGTQVV