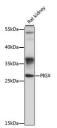

## Anti-PIGX antibody (80-220) (STJ117655)

## **TARGET INFORMATION**

Gene ID 54965

Gene Symbol PIGX

Uniprot ID PIGX\_HUMAN

Immunogen Immunogen 80-220

Region

**Specificity** Recombinant fusion protein containing a sequence corresponding to amino acids 80-220 of human PIGX (NP\_060331.3).