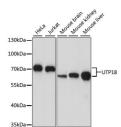

LISA:Recommended starting concentration is 1 Mu g/mL. Please optimize the concentration based on your specific assay

requirements.

Formulation PBS with 0.01% Thimerosal, 50% Glycerol, pH 7.3.

Isotype IgG

**Storage** Store at-20°C for up to 1 year from the date of receipt, and avoid repeat freeze-thaw cycles.

Instruction

## **TARGET INFORMATION**

Gene ID 51096

Gene Symbol UTP18

Uniprot ID UTP18\_HUMAN

Immunogen Immunogen 70-260

Region

Specificity Recombinant fusion protein containing a sequence corresponding to amino acids 70-260 of human UTP18 (NP\_057085.2). Immunogen Sequence RRLRQRNRLRLEEDKPAVER CLEELVFGDVENDEDALLRR LRGPRVQEHEDSGDSEVENE AKGNFPPQKKPVWVDEEDED EEMVDMMNNRFRKDMMKNAS ESKLSKDNLKKRLKEEFQHA MGGVPAWAETTKRKTSSDDE SEEDEDDLLQRTGNFISTST

SLPRGILKMKNCQHANAERP TVARISSVQFH