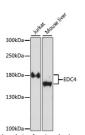

## Anti-EDC4 antibody (800-1100) (STJ117613)

## **GENERAL INFORMATION**

Product Type Primary antibodies

Short Description

Applications WB/ELISA Host/Source Rabbit Reactivity Human/Mouse