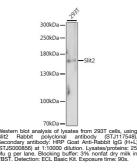

|
| Storage<br>Instruction | Store at-20°C for up to 1 year from the date of receipt, and avoid repeat freeze-thaw cycles.                                       |

## **TARGET INFORMATION**

Gene ID 9353 Gene Symbol SLIT2 Uniprot ID SLIT2\_HUMAN Immunogen Immunogen Specificity Recombinant fu Immunogen Securitation Securitati

 
 Specificity
 Recombinant fusion protein containing a sequence corresponding to amino acids 1330-1529 of human Slit2 (NP\_004778.1).

 Immunogen Sequence
 LPGCEPCHKKVCAHGTCQPS SQAGFTCECQEGWMGPLCDQ RTNDPCLGNKCVHGTCLPIN AFSYSCKCLEGHGGVLCDEE EDLFNPCQAIKCKHGKCRLS GLGQPYCECSSGYTGDSCDR EISCRGERIRDYYQKQQGYA ACQTTKKVSRLECRGGCAGG QCCGPLRSKRRKYSFECTDG SSFVDEVEKVVKCGCTRCVS



This product is suitable for in-vitro studies under the RESEARCH USE ONLY [RUO] licence. This product must not be used as for diagnostic or other medical purposes. St John's Laboratory Ltd, Knowledge Dock Business Centre, University Way, London, E16 2RD | Tel: 0208 223 3081