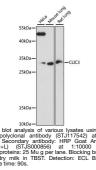

c assay requirements. |
| Formulation            | PBS with 0.01% Thimerosal, 50% Glycerol, pH 7.3.                                                                                    |
| Isotype                | IgG                                                                                                                                 |
| Storage<br>Instruction | Store at-20°C for up to 1 year from the date of receipt, and avoid repeat freeze-thaw cycles.                                       |

## **TARGET INFORMATION**

Gene ID 9022 Gene Symbol CLIC3 Uniprot ID CLIC3\_HUMAN Immunogen Immunogen Region

 Immunogen
 GPPDFPSLAPRYRESNTAGN DVFHKFSAFIKNPVPAQDEA LYQQLLRALARLDSYLRAPL EHELAGEPQLRESRRFLDG

 Sequence
 DRLTLADCSLLPKLHIVDTV CAHFRQAPIPAELRGVRRYL DSAMQEKEFKYTCPHSAEIL AAYRPAVHPR



This product is suitable for in-vitro studies under the RESEARCH USE ONLY [RUO] licence. This product must not be used as for diagnostic or other medical purposes. St John's Laboratory Ltd, Knowledge Dock Business Centre, University Way, London, E16 2RD | Tel: 0208 223 3081