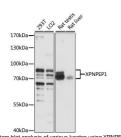

## Anti-XPNPEP1 antibody (44-240) (STJ117521)

## **GENERAL INFORMATION**

Product Type Primary antibodies

Short

Description

Applications WB/ELISA Host/Source Rabbit Reactivity Human/Rat

## **PRODUCT PROPERTIES**

Clonality Polyclonal

Clone ID

Concentration Lot specific Conjugation Unconjugated Purification Affinity purification **Dilution** WB:1:200-1:2000

Range ELISA:Recommended starting concentration is 1 Mu g/mL. Please optimize the concentration based on your specific assay