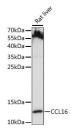

## Anti-CCL16 antibody (1-120) (STJ117512)

## **TARGET INFORMATION**

Gene ID 6360

Gene Symbol CCL16

Uniprot ID CCL16\_HUMAN

Immunogen Immunogen 1-120

Region

Specificity Recombinant fusion protein containing a sequence corresponding to amino acids 1-120 of human CCL16 (NP\_004581.1).