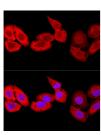

## Anti-S100A8 antibody (1-93) (STJ117510)

## **GENERAL INFORMATION**

Product Type Primary antibodies

**Short Description** 

Applications WB/IHC-P/IF/ICC/ELISA

Host/Source Rabbit

Reactivity Human/Mouse/Rat

## **PRODUCT PROPERTIES**

Clonality Polyclonal

Clone ID

Concentration Lot specific Conjugation Unconjugated Purification Affinity purification Dilution Range WB:1:500-1:2000

IHC-P:1:50-1:100 IF/ICC:1:50-1:100