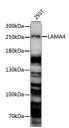

## Anti-LAMA4 antibody (1-100) (STJ117481)

## **GENERAL INFORMATION**

Product Type Primary antibodies

**Short Description** 

Applications WB/ELISA Host/Source Rabbit Reactivity Human