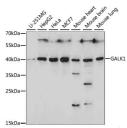

## Anti-GALK1 antibody (1-120) (STJ117469)

## **GENERAL INFORMATION**

Product Type Primary antibodies

Short Description

Applications WB/ELISA Host/Source Rabbit Reactivity Human/Mouse