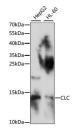

## Anti-CLC antibody (1-142) (STJ117460)

## **PRODUCT PROPERTIES**

Clonality Polyclonal

Clone ID

Concentration Lot specific Conjugation Unconjugated Purification Affinity purification **Dilution** WB:1:200-1:2000

Range ELISA:Recommended starting concentration is 1 Mu g/mL. Please optimize the concentration based on your specific assay