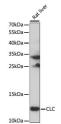

## Anti-CLC antibody (1-142) (STJ117459)

## **PRODUCT PROPERTIES**

Clonality Polyclonal

Clone ID

Concentration Lot specific Conjugation Unconjugated

Purification Affinity purification **Dilution** WB:1:200-1:2000

Range ELISA:Recommended starting concentration is 1 Mu g/mL. Please optimize the concentration based on your specific assay

## **TARGET INFORMATION**

Gene ID 1178

Gene Symbol CLC

Uniprot ID LEG10\_HUMAN

Immunogen Immunogen 1-142

Region

Specificity Recombinant fusion protein containing a sequence corresponding to amino acids 1-142 of human CLC (NP\_001819.2). 
 Immunogen
 MSLLPVPYTEAASLSTGSTV TIKGRPLACFLNEPYLQVDF HTEMKEESDIVFHFQVCFGR RVVMNSREYGAWKQQVESKN