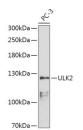

entration Lot specific Conjugation Unconjugated Purification Affinity purification Dilution Range WB:1:500-1:2000

ELISA:Recommended starting concentration is 1 Mu g/mL. Please optimize the concentration based on your specific assay

requirements.

Formulation PBS with 0.01% Thimerosal, 50% Glycerol, pH 7.3.

Isotype IgG

Storage Instruction Store at-20°C for up to 1 year from the date of receipt, and avoid repeat freeze-thaw cycles.

## **TARGET INFORMATION**

Gene ID 9706 Gene Symbol ULK2

Uniprot ID ULK2\_HUMAN

Immunogen Immunogen 1-100

Region

Specificity A synthetic peptide corresponding to a sequence within amino acids 1-100 of human ULK2 (NP\_001136082.1). Immunogen MEVVGDFEYSKRDLVGHGAF AVVFRGRHRQKTDWEVAIKS INKKNLSKSQILLGKEIKIL KELQHENIVALYDVQELPNS

Sequence VFLVMEYCNGGDLADYLQAK