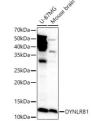

## Anti-DYNLRB1 antibody (1-63) (STJ117391)

## **GENERAL INFORMATION**

Product Type Primary antibodies

**Short Description** 

Applications WB/IHC-P/ELISA Host/Source Rabbit Reactivity Human/Mouse

## **PRODUCT PROPERTIES**

Clonality Polyclonal Clone ID

Concentration Lot specific Conjugation Unconjugated Purification Affinity purification Dilution Range WB:1:500-1:1000

IHC-P:1:50-1:200

ELISA:Recommended starting concentration is 1 Mu g/mL. Please optimize the concentration based on your specific assay