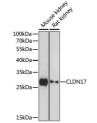

## Anti-CLDN17 antibody (C-Term) (STJ117345)

## **GENERAL INFORMATION**

Product Type Primary antibodies

Short Description

Applications WB/IHC-P/ELISA Host/Source Rabbit Reactivity Mouse/Rat

## **PRODUCT PROPERTIES**

Clonality Polyclonal

Clone ID

Concentration Lot specific Conjugation Unconjugated Purification Affinity purification **Dilution Range** WB:1:500-1:2000

IHC-P:1:50-1:100

ELISA:Recommended starting concentration is 1 Mu g/mL. Please optimize the concentration based on your specific assay