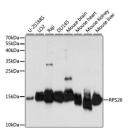

lone ID

Concentration Lot specific Conjugation Unconjugated Purification Affinity purification Dilution Range WB:1:500-1:2000

ELISA:Recommended starting concentration is 1 Mu g/mL. Please optimize the concentration based on your specific assay

requirements.

Formulation PBS with 0.01% Thimerosal, 50% Glycerol, pH 7.3.

Isotype IgG

Storage Instruction Store at-20°C for up to 1 year from the date of receipt, and avoid repeat freeze-thaw cycles.

## **TARGET INFORMATION**

Gene ID 6231 Gene Symbol RPS26 Uniprot ID RS26\_HUMAN Immunogen Immunogen 1-100

Region

Specificity A synthetic peptide corresponding to a sequence within amino acids 1-100 of human RPS26 (NP\_001020.2). Immunogen MTKKRRNNGRAKKGRGHVQP IRCTNCARCVPKDKAIKKFV IRNIVEAAAVRDISEASVFD AYVLPKLYVKLHYCVSCAIH SKVVRNRSREARKDRTPPPR