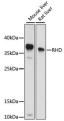

## Anti-RHD antibody (150-250) (STJ117286)

## **GENERAL INFORMATION**

Product Type Primary antibodies

**Short Description** 

Applications WB/ELISA Host/Source Rabbit Reactivity Mouse/Rat

## **PRODUCT PROPERTIES**

Clonality Polyclonal Clone ID

Concentration Lot specific Conjugation Unconjugated Purification Affinity purification Dilution Range WB:1:500-1:2000

ELISA:Recommended starting concentration is 1 Mu g/mL. Please optimize the concentration based on your specific assay