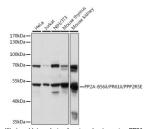

## Anti-PPP2R5E antibody (50-150) (STJ117278)

## **TARGET INFORMATION**

Gene ID 5529 Gene Symbol PPP2R5E Uniprot ID 2A5E\_HUMAN Immunogen Immunogen 50-150

Region

Specificity A synthetic peptide corresponding to a sequence within amino acids 50-150 of human PP2A-B56 Delta/PR61 Delta/PR92R5E

(NP 006237.1).

Immunogen LLKDVPSSEQPELFLKKLQQ CCVIFDFMDTLSDLKMKEYK RSTLNELVDYITISRGCLTE QTYPEVVRMVSCNIFRTLPP

Sequence SDSNEFDPEEDEPTLEASWP H