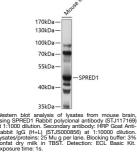

## **PRODUCT PROPERTIES**

| Clonality<br>Clone ID  | Polyclonal                                                                                                                          |
|------------------------|-------------------------------------------------------------------------------------------------------------------------------------|
| Concentration          | Lot specific                                                                                                                        |
| Conjugation            | Unconjugated                                                                                                                        |
| Purification           | Affinity purification                                                                                                               |
| Dilution               | WB:1:500-1:2000                                                                                                                     |
| Range                  | ELISA:Recommended starting concentration is 1 Mu g/mL. Please optimize the concentration based on your specific assay requirements. |
| Formulation            | PBS with 0.01% Thimerosal, 50% Glycerol, pH 7.3.                                                                                    |
| Isotype                | IgG                                                                                                                                 |
| Storage<br>Instruction | Store at-20°C for up to 1 year from the date of receipt, and avoid repeat freeze-thaw cycles.                                       |