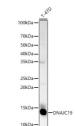

## Anti-DNAJC19 antibody (1-116) (STJ117160)

## **GENERAL INFORMATION**

Product Type Primary antibodies

Short Description

Applications WB/IF/ICC/ELISA

Host/Source Rabbit

Reactivity Human/Mouse/Rat

## **PRODUCT PROPERTIES**

Clonality Polyclonal

Clone ID

Concentration Lot specific Conjugation Unconjugated Purification Affinity purification Dilution Range WB:1:500-1:2000

IF/ICC:1:50-1:200

ELISA:Recommended starting concentration is 1 Mu g/mL. Please optimize the concentration based on your specific assay