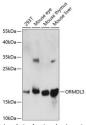

## Anti-ORMDL3 antibody (1-100) (STJ117150)

## **GENERAL INFORMATION**

Product Type Primary antibodies

**Short Description** 

Applications WB/ELISA Host/Source Rabbit Reactivity Human/Mouse

## **PRODUCT PROPERTIES**

Clonality Polyclonal Clone ID

Concentration Lot specific Conjugation Unconjugated Purification Affinity purification Dilution Range WB:1:500-1:2000

ELISA:Recommended starting concentration is 1 Mu g/mL. Please optimize the concentration based on your specific assay