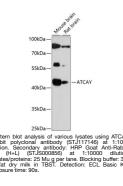

## Anti-ATCAY antibody (1-105) (STJ117146) STJ117146

## **TARGET INFORMATION**

Gene ID 85300 Gene Symbol ATCAY Uniprot ID ATCAY\_HUMAN Immunogen Immunogen 1-105 Region Specificity Recombinant fus Immunogen MGTTEATLRMEI Sequence SDDFLDTPDLLC

 
 Immunogen Region
 1-105