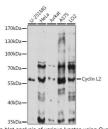

## Anti-CCNL2 antibody (60-150) (STJ117137)

## **GENERAL INFORMATION**

Product Type Primary antibodies

**Short Description** 

Applications WB/ELISA Host/Source Rabbit Reactivity Human

## **PRODUCT PROPERTIES**

Clonality Polyclonal Clone ID

Concentration Lot specific Conjugation Unconjugated

Purification Affinity purification

Dilution Range WB:1:500-1:2000 ELISA:Recommended starting concentration is 1 Mu g/mL. Please optimize the concentration based on your specific assay