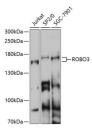

## Anti-ROBO3 antibody (1-147) (STJ117121)

## **TARGET INFORMATION**

Gene ID 64221

Gene Symbol ROBO3

Uniprot ID ROBO3\_HUMAN

Immunogen Immunogen 1-147

Region

Specificity Recombinant fusion protein containing a sequence corresponding to amino acids 1-147 of human ROBO3 (NP\_071765.2). 
 Immunogen
 MLRYLLKTLLQMNLFADSLA GDISNSSELLLGFNSSLAAL NHTLLPPGDPSLNGSRVGPE DAMPRIVEQPPDLLVSRGEP