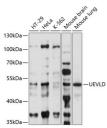

cation **Dilution** WB:1:500-1:2000

Range ELISA:Recommended starting concentration is 1 Mu g/mL. Please optimize the concentration based on your specific assay

requirements.

Formulation PBS with 0.01% Thimerosal, 50% Glycerol, pH 7.3.

Isotype IgG

**Storage** Store at-20°C for up to 1 year from the date of receipt, and avoid repeat freeze-thaw cycles.

Instruction

## **TARGET INFORMATION**

Gene ID 55293

Gene Symbol UEVLD

Uniprot ID UEVLD\_HUMAN

Immunogen Immunogen 50-190

Region

Specificity Recombinant fusion protein containing a sequence corresponding to amino acids 50-190 of human UEVLD (NP\_001284700.1).

 Immunogen
 KDLLNFTGTIPVMYQGNTYN IPIRFWILDSHPFAPPICFL KPTANMGILVGKHVDAQGRI YLPYLQNWSHPKSVIVGLIK

 Sequence
 EMIAKFQEELPMYSLSSSDE ARQVDLLAYIAKITEGVSDT NSKSWANHENKTVNKITVVG G