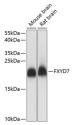

Sequence

analysis of various lysates using FXYD7 clonal antibody (STJ117095) at 1:1000 condary antibody: HRP Goat Anti-Rabbit (STJS000866) at 1:10000 dilution. eins: 25 Mu g per lane. Blocking buffer: 3%