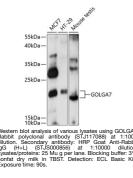

|
| Isotype                | IgG                                                                                                                                 |
| Storage<br>Instruction | Store at-20°C for up to 1 year from the date of receipt, and avoid repeat freeze-thaw cycles.                                       |

## **TARGET INFORMATION**

Gene ID 51125 Gene Symbol GOLGA7 Immunogen 1-134 Region

Uniprot ID GOGA7\_HUMAN

Specificity Recombinant fusion protein containing a sequence corresponding to amino acids 1-134 of human GOLGA7 (NP\_001167595.1). 
 Immunogen
 MRPQQAPVSGKVFIQRDYSS GTRCQFQTKFPAELENRIDR QQFEETVRTLNNLYAEAEKL GGQSYLEGCLACLTAYTIFL

 Sequence
 CMETHYEKVLKKVSKYIQEQ NEKIYAPQGLLLTDPIERGL RVFRLKLPFMKTEA



This product is suitable for in-vitro studies under the RESEARCH USE ONLY [RUO] licence. This product must not be used as for diagnostic or other medical purposes. St John's Laboratory Ltd, Knowledge Dock Business Centre, University Way, London, E16 2RD | Tel: 0208 223 3081