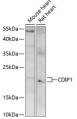

## Anti-CDIP1 antibody (100-200) (STJ117083)

## **GENERAL INFORMATION**

Product Type Primary antibodies

**Short Description** 

Applications WB/ELISA Host/Source Rabbit Reactivity Mouse/Rat

## **PRODUCT PROPERTIES**

Clonality Polyclonal Clone ID

Concentration Lot specific Conjugation Unconjugated Purification Affinity purification Dilution Range WB:1:500-1:2000

ELISA:Recommended starting concentration is 1 Mu g/mL. Please optimize the concentration based on your specific assay