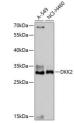

## Anti-DKK2 antibody (C-Term) (STJ117074)

## **GENERAL INFORMATION**

Product Type Primary antibodies

Short

Description

Applications WB/IF/ICC/ELISA

Host/Source Rabbit Reactivity Human

## **PRODUCT PROPERTIES**

Clonality Polyclonal

Clone ID

Concentration Lot specific

Conjugation Unconjugated Purification Affinity purification **Dilution** WB:1:500-1:2000 Range IF/ICC:1:100-1:500

ELISA:Recommended starting concentration is 1 Mu g/mL. Please optimize the concentration based on your specific assay