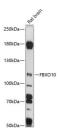

## Anti-FBXO10 antibody (1-180) (STJ117071)

## **GENERAL INFORMATION**

Product Type Primary antibodies

Short

Description

Applications WB/ELISA Host/Source Rabbit Reactivity Rat