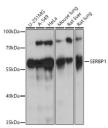

## **GENERAL INFORMATION**

Product Type Primary antibodies

Short Description

Applications WB/ELISA Host/Source Rabbit

Reactivity Human/Mouse/Rat

## **PRODUCT PROPERTIES**

Clonality Polyclonal

Clone ID

Concentration Lot specific Conjugation Unconjugated Purification Affinity purification Dilution Range WB:1:500-1:2000

ELISA:Recommended starting concentration is 1 Mu g/mL. Please optimize the concentration based on your specific assay