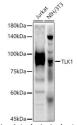

## **GENERAL INFORMATION**

Product Type Primary antibodies

**Short Description** 

Applications WB/IHC-P/ELISA Host/Source Rabbit

Reactivity Human/Mouse/Rat

## **PRODUCT PROPERTIES**

Clonality Polyclonal Clone ID

Concentration Lot specific Conjugation Unconjugated Purification Affinity purification Dilution Range WB:1:500-1:1000

IHC-P:1:50-1:100

ELISA:Recommended starting concentration is 1 Mu g/mL. Please optimize the concentration based on your specific assay