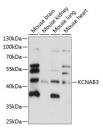

ated Purification Affinity purification **Dilution Range** WB:1:500-1:2000

ELISA:Recommended starting concentration is 1 Mu g/mL. Please optimize the concentration based on your specific assay

requirements.

Formulation PBS with 0.01% Thimerosal, 50% Glycerol, pH 7.3.

Isotype IgG

Storage Store at-20°C for up to 1 year from the date of receipt, and avoid repeat freeze-thaw cycles.

Instruction

## **TARGET INFORMATION**

Gene ID 9196 Gene Symbol KCNAB3

Uniprot ID KCAB3\_HUMAN Immunogen

Immunogen 285-404

Region

Specificity Recombinant fusion protein containing a sequence corresponding to amino acids 285-404 of human KCNAB3 (NP\_004723.2). YPLACGLITSKYDGRVPDTC RASIKGYQWLKDKVQSEDGK KQQAKVMDLLPVAHQLGCTV AQLAIAWCLRSEGVSSVLLG

Immunogen Sequence VSSAEQLIEHLGALQVLSQL TPQTVMEIDGLLGNKPHSKK