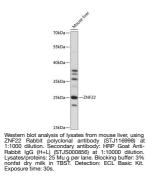

## **PRODUCT PROPERTIES**

| Clonality<br>Clone ID  | Polyclonal                                                                                                                          |
|------------------------|-------------------------------------------------------------------------------------------------------------------------------------|
| Concentration          | Lot specific                                                                                                                        |
| Conjugation            | Unconjugated                                                                                                                        |
| Purification           | Affinity purification                                                                                                               |
| Dilution               | WB:1:500-1:2000                                                                                                                     |
| Range                  | ELISA:Recommended starting concentration is 1 Mu g/mL. Please optimize the concentration based on your specific assay requirements. |
| Formulation            | PBS with 0.01% Thimerosal, 50% Glycerol, pH 7.3.                                                                                    |
| Isotype                | IgG                                                                                                                                 |
| Storage<br>Instruction | Store at-20°C for up to 1 year from the date of receipt, and avoid repeat freeze-thaw cycles.                                       |

## **TARGET INFORMATION**

Gene ID 7570 Gene Symbol ZNF22 Uniprot ID ZNF22\_HUMAN Immunogen 1-224 Region Specificity Recombinant fus Immunogen MRLAKPKAGISF Sequence KUKCAPCCCCC

 Specificity
 Recombinant fusion protein containing a sequence corresponding to amino acids 1-224 of human ZNF22 (NP\_008894.2).