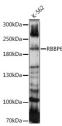

gated Purification Affinity purification Dilution Range WB:1:500-1:1000

ELISA:Recommended starting concentration is 1 Mu g/mL. Please optimize the concentration based on your specific assay

requirements.

Formulation PBS with 0.05% Proclin300, 50% Glycerol, pH 7.3.

Isotype IgG

Storage Store at-20°C for up to 1 year from the date of receipt, and avoid repeat freeze-thaw cycles.

Instruction

## **TARGET INFORMATION**

Gene ID 5930

Gene Symbol RBBP6

Uniprot ID RBBP6\_HUMAN

. Immunogen

Immunogen 1240-1355

Region

Specificity Recombinant fusion protein containing a sequence corresponding to amino acids 1240-1355 of human RBBP6 (NP\_008841.2).

SKVKQEKVKGKVRRKVTGTE GSSSTLVDYTSTSSTGGSPV RKSEEKTDTKRTVIKTMEEY NNDNTAPAEDVIIMIQVPQS

Immunogen Sequence KWDKDDFESEEEDVKSTQPI SSVGKPASVIKNVSTK