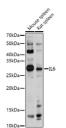

## Anti-IL6 antibody (30-212) (STJ116889)

## **TARGET INFORMATION**

Gene ID 3569

Gene Symbol IL6

Uniprot ID IL6\_HUMAN

Immunogen Immunogen 30-212

Region

Immunogen Sequence

**Specificity** Recombinant fusion protein containing a sequence corresponding to amino acids 30-212 of human IL6 (NP\_000591.1). VPPGEDSKDVAAPHRQPLTS SERIDKQIRYILDGISALRK ETCNKSNMCESSKEALAENN LNLPKMAEKDGCFQSGFNEE  ${\tt TCLVKIITGLLEFEVYLEYL\ QNRFESSEEQARAVQMSTKV\ LIQFLQKKAKNLDAITTPDP\ TTNASLLTKLQAQNQWLQDM}$ 