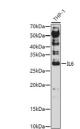

## Anti-IL6 antibody (30-212) (STJ116889)

## **TARGET INFORMATION**

Gene ID 3569

Gene Symbol IL6

Uniprot ID IL6\_HUMAN

Immunogen Immunogen 30-212

Region

Immunogen Sequence

**Specificity** Recombinant fusion protein containing a sequence corresponding to amino acids 30-212 of human IL6 (NP\_000591.1). VPPGEDSKDVAAPHRQPLTS SERIDKQIRYILDGISALRK ETCNKSNMCESSKEALAENN LNLPKMAEKDGCFQSGFNEE  ${\tt TCLVKIITGLLEFEVYLEYL\ QNRFESSEEQARAVQMSTKV\ LIQFLQKKAKNLDAITTPDP\ TTNASLLTKLQAQNQWLQDM}$ 