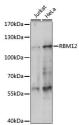

## Anti-RBM12 antibody (C-Term) (STJ116885)

## **TARGET INFORMATION**

Gene ID 10137

Gene Symbol RBM12

Uniprot ID RBM12\_HUMAN

. Immunogen Immunogen

Region

Specificity A synthetic peptide corresponding to a sequence within amino acids 800 to the C-terminus of human RBM12 (NP\_001185767.1).