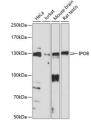

## **GENERAL INFORMATION**

Product Type Primary antibodies

Short

Description Applications WB/IF/ICC/ELISA

Host/Source Rabbit

Reactivity Human/Mouse/Rat

## **PRODUCT PROPERTIES**

Clonality Polyclonal

Clone ID

Concentration Lot specific Conjugation Unconjugated

Purification Affinity purification **Dilution** WB:1:500-1:2000 Range IF/ICC:1:50-1:200

ELISA:Recommended starting concentration is 1 Mu g/mL. Please optimize the concentration based on your specific assay

## **TARGET INFORMATION**

Gene ID 10526

Gene Symbol IPO8

Uniprot ID IPO8\_HUMAN

Immunogen

Immunogen 878-1037

**Specificity** Recombinant fusion protein containing a sequence corresponding to amino acids 878-1037 of human IPO8 (NP\_006381.2). Immunogen Trqlvnredrskaekadmee neeissdeeetnvtaqamqs nngrgedeeeedddwdeevl eetalegfstpldldnsvde