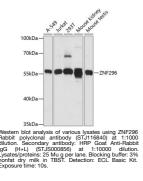

|
| Storage<br>Instruction | Store at-20°C for up to 1 year from the date of receipt, and avoid repeat freeze-thaw cycles.                                       |

## **TARGET INFORMATION**

Gene ID 162979 Gene Symbol ZNF296 Uniprot ID ZN296\_HUMAN Immunogen Region Specificity Recombinant fus Immunogen MSRRKAGSAPF Sequence ALGPRNPWTLW

 Specificity
 Recombinant fusion protein containing a sequence corresponding to amino acids 1-200 of human ZNF296 (NP\_660331.1).

 Immunogen
 MSRRKAGSAPRRVEPAPAAN PDDEMEMQDLVIELKPEPDA QPQQAPRLGPFSPKEVSSAG RFGGEPHHSPGPMPAGAALL

 Sequence
 ALGPRNPWTLWTPLTPNYPD RQPWTDKHPDLLTCGRCLQT FPLEAITAFMDHKKLGCQLF RGPSRGQGSEREELKALSCL

 RCGKQFTVAWKLLRHAQWDH GLSIYQTESEAPEAPLLGLA



This product is suitable for in-vitro studies under the RESEARCH USE ONLY [RUO] licence. This product must not be used as for diagnostic or other medical purposes. St John's Laboratory Ltd, Knowledge Dock Business Centre, University Way, London, E16 2RD | Tel: 0208 223 3081