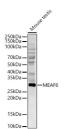

## Anti-MEAF6 antibody (1-191) (STJ116836)

## **GENERAL INFORMATION**

Product Type Primary antibodies

Short Description

Applications WB/ELISA Host/Source Rabbit Reactivity Human/Mouse