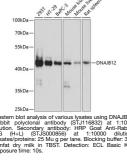

|
| Isotype                | IgG                                                                                                                                 |
| Storage<br>Instruction | Store at-20°C for up to 1 year from the date of receipt, and avoid repeat freeze-thaw cycles.                                       |

## **TARGET INFORMATION**

Gene ID 54788 Gene Symbol DNAJB12 Uniprot ID DJB12\_HUMAN Immunogen Immunogen 250-409 Region Specificity Recombinant fusion protein containing a sequence corresponding to amino acids 250-409 of human DNAJB12 (NP\_060096.3).

 Immunogen
 NVHVYSNGRMRYTYQQRQDR RDNQGDGGLGVFVQLMPILI LILVSALSQLMVSSPPYSLS PRPSVGHIHRRVTDHLGVVY

 Sequence
 VVGDTFSEEYTGSSLKTVER NVEDDYIANLRNNCWKEKQQ KEGLLYRARYFGDTDMYHRA QKMGTPSCSRLSEVQASLHG



This product is suitable for in-vitro studies under the RESEARCH USE ONLY [RUO] licence. This product must not be used as for diagnostic or other medical purposes. St John's Laboratory Ltd, Knowledge Dock Business Centre, University Way, London, E16 2RD | Tel: 0208 223 3081