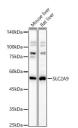

## Anti-SLC2A9 antibody (429-529) (STJ116816)

## **GENERAL INFORMATION**

Product Type Primary antibodies

**Short Description** 

Applications WB/ELISA Host/Source Rabbit Reactivity Mouse/Rat

## **PRODUCT PROPERTIES**

Clonality Polyclonal

Clone ID

Concentration Lot specific Conjugation Unconjugated Purification Affinity purification Dilution Range WB:1:1000-1:5000

ELISA:Recommended starting concentration is 1 Mu g/mL. Please optimize the concentration based on your specific assay