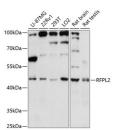

## **TARGET INFORMATION**

Gene Symbol RFPL2

Uniprot ID RFPL2\_HUMAN

Immunogen 50-150

Region

Western blot analysis of various lysates using RFPL2
Rabbit polyclonal antibody (STJ116814) at 1:3000
dilution. Secondary antibody: HRP Goat Anti-Rabbit
IgG (H+L) (STJ5000856) at 1:10000 dilution
Lysates/proteins: 25 Mu p per Jane. Blocking buffer: 3%
nonfat dry milk in TBST. Detection: ECL Enhanced Kit.
Exposure time: 30s.